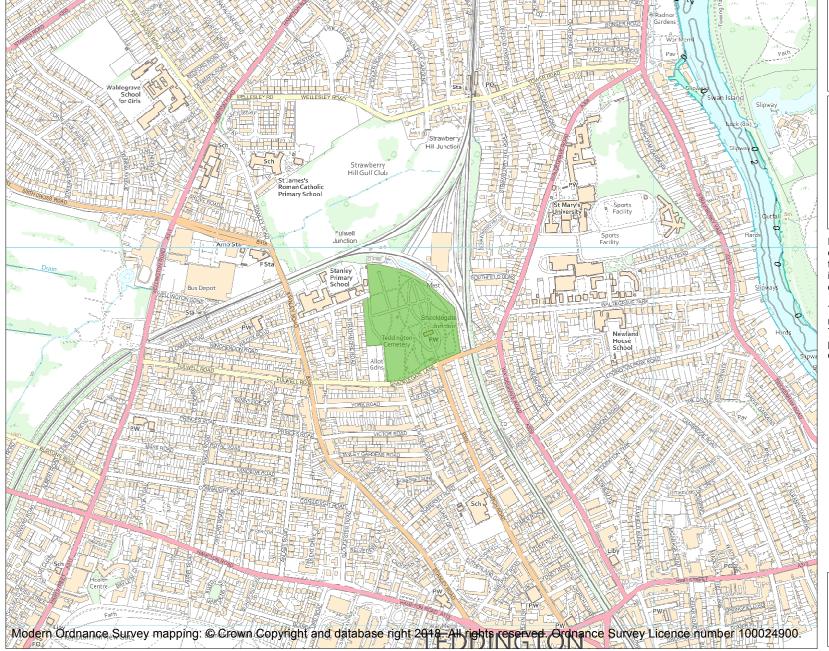

This is an A4 sized map and should be printed full size at A4 with no page scaling set.

Name: TEDDINGTON CEMETERY

Heritage Category:

Park and Garden

1001547

List Entry No :

Grade:

County: Greater London Authority

District: Richmond upon Thames

Parish: Non Civil Parish

Each official record of a registered garden or other land contains a map. The map here has been translated from the official map and that process may have introduced inaccuracies. Copies of maps that form part of the official record can be obtained from Historic England.

This map was delivered electronically and when printed may not be to scale and may be subject to distortions. The map and grid references are for identification purposes only and must be read in conjunction with other information in the record.

**List Entry NGR:** TQ 15362 71797

**Map Scale:** 1:10000

Print Date: 25 August 2024

HistoricEngland.org.uk